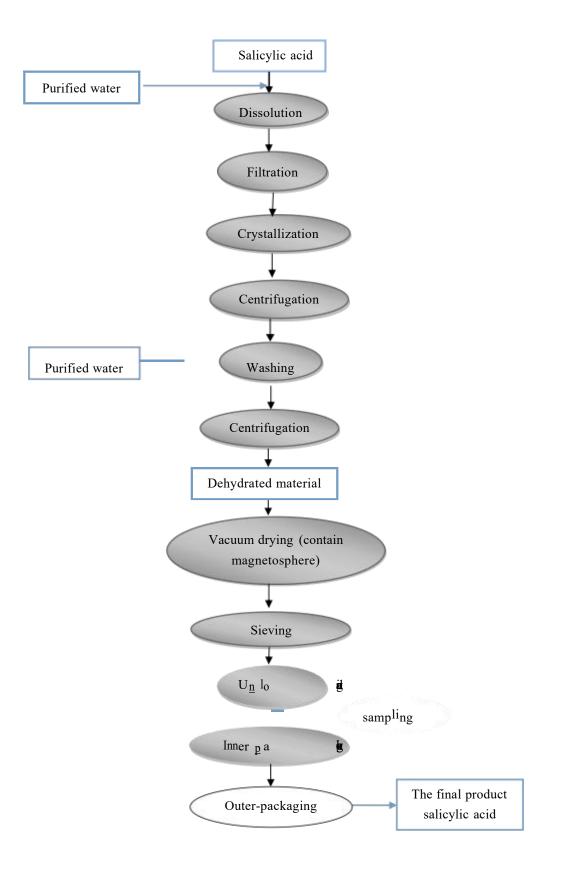

## The process flow chart of the salicylic acid (Medical grade)

XI'AN AOGU BIOTECH CO., LTD WhatsApp | +86 18091843361

Web | www.aogubio.com

Email | info@imaherb.com

Tel number | 0086-29-89121514

Address | Rm 606, B3, Jinye Times, Jinye Road, Yanta District, Xi'an China 710065

Process brief description :

Sublimated salicylic acid was dissolved in purified water, and then dissolved, filtered, crystallized, centrifuged, washed, dried in double cone vacuum, sifted (including magnetic coils) and dried to obtain salicylic acid which met the quality standards.