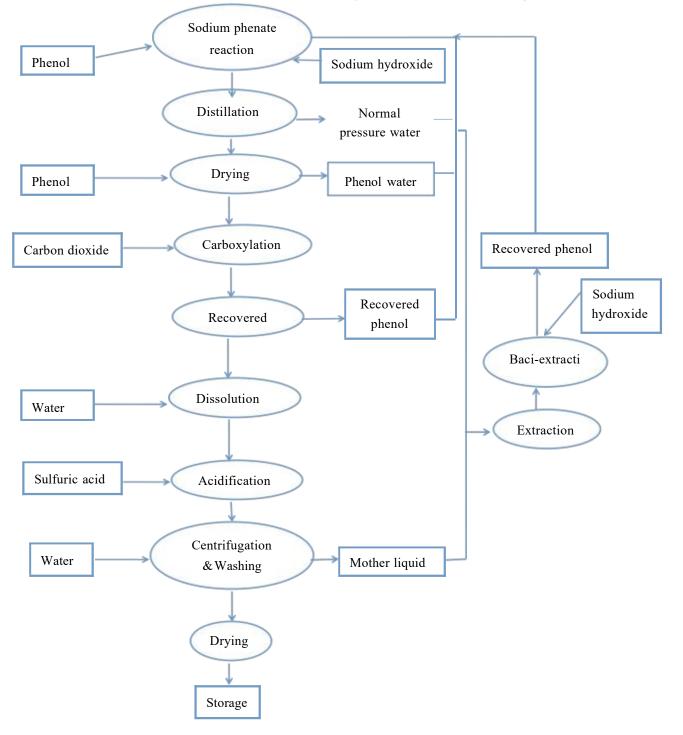

## The process flow chart of the salicylic acid (Medical grade)

XI'AN AOGU BIOTECH CO., LTD WhatsApp | +86 18091843361

Web | www.aogubio.com

Email | info@imaherb.com

Tel number | 0086-29-89121514

Address | Rm 606, B3, Jinye Times, Jinye Road, Yanta District, Xi'an China 710065