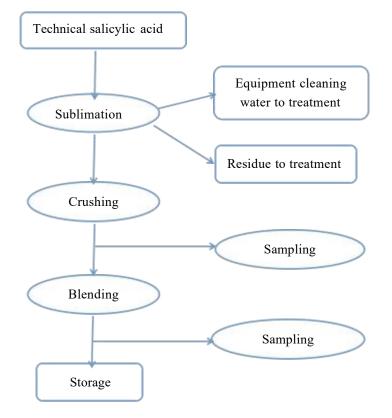

## The process flow chart of the salicylic acid (Medical grade)

XI'AN AOGU BIOTECH CO., LTD WhatsApp | +86 18091843361

Web | www.aogubio.com

Email | info@imaherb.com

Tel number | 0086-29-89121514

Address | Rm 606, B3, Jinye Times, Jinye Road, Yanta District, Xi'an China 710065